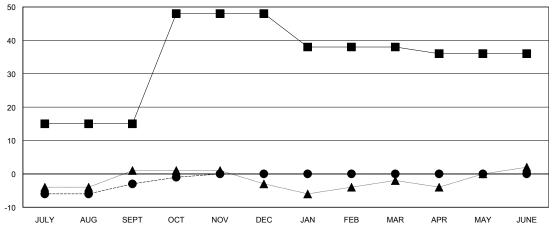

## GOALS AND ACTUAL NEW CLUBS CUMULATIVE

| -■-  | CURRENT YEAR GOALS FOR NEW |
|------|----------------------------|
| MEMA | EDS                        |

- CURRENT YEAR ACTUAL MEMBERS

- A - LAST YEAR ACTUAL MEMBERS