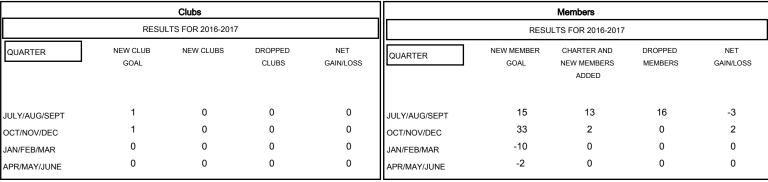

| DROPPED CLUBS: 0     |    |
|----------------------|----|
| DROPPED MEMBERS      |    |
| DECEASED             | 3  |
| CLUB CANCELLED OTHER | 13 |
| TOTAL                | 16 |

| 10 CLUBS OF 34 ADDED 1 OR MORE<br>NEW MEMBERS | GENDER DISTR<br>MALE<br>FEMALE | 462 (61.68%)<br>287 (38.32%) |           |
|-----------------------------------------------|--------------------------------|------------------------------|-----------|
| CLICK HERE FOR HEALTH ASSESSMENT DATA         | FAMILY UNIT MEMBER             |                              | 153<br>76 |